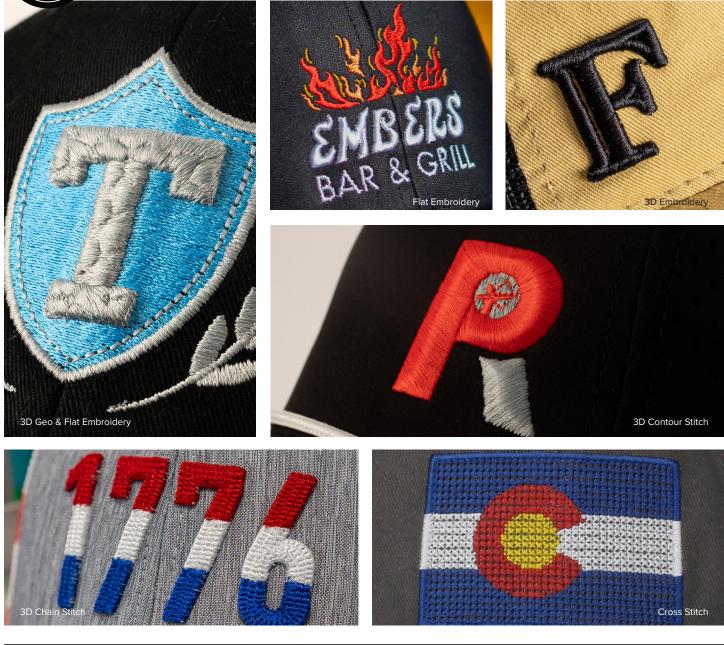

## **EMBROIDERY** DECORATION PRICING

|     | TECHNIQUE/LOCATION                          | 48-95 pc<br><b>LEVEL 1(A)</b> | 96-143 pc<br>LEVEL 2(A) | 144+ pc<br><b>LEVEL 3(A)</b> |
|-----|---------------------------------------------|-------------------------------|-------------------------|------------------------------|
|     | Flat Stitch Embroidery - 10,000 Stitches    | \$5.50                        | \$5.50                  | \$5.50                       |
|     | Additional Side Embroidery - 5,000 Stitches | \$2.00                        | \$2.00                  | \$2.00                       |
|     | Additional Back Embroidery - 5,000 Stitches | \$2.50                        | \$2.50                  | \$2.50                       |
|     | 3D Embroidery - Front Center                | \$8.50                        | \$8.50                  | \$8.50                       |
| NEW | Cross Stitch - Front Center                 | \$8.50                        | \$8.50                  | \$8.50                       |
| NEW | 3D Chain Stitch - Front Center              | \$11.00                       | \$11.00                 | \$11.00                      |
| NEW | 3D Contour Stitch - Front Center            | \$11.00                       | \$11.00                 | \$11.00                      |
| NEW | 3D Geo Braid Stitch - Front Center          | \$11.00                       | \$11.00                 | \$11.00                      |
|     | Additional Stitches Over 1,000              | \$0.60                        | \$0.60                  | \$0.60                       |