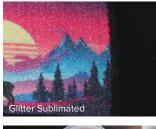

## **PATCH** TECHNIQUES PRICING

|     | TECHNIQUE/LOCATION                            | 48-95 рс<br>LEVEL 1(А) | 96-143 pc<br>LEVEL 2(A) | 144+ pc<br><b>LEVEL 3(A)</b> |  |
|-----|-----------------------------------------------|------------------------|-------------------------|------------------------------|--|
|     | Heat Transfer - Heat Seal Only                | \$5.50                 | \$5.50                  | \$5.50                       |  |
|     | Sublimated Merrow                             | \$8.50                 | \$7.50                  | \$6.50                       |  |
|     | Faux Leather                                  | \$8.50                 | \$7.50                  | \$6.50                       |  |
|     | Sublimated Satin                              | \$10.00                | \$8.50                  | \$7.00                       |  |
|     | Embroidered Fabric                            | \$10.00                | \$8.50                  | \$7.00                       |  |
| NEW | Glow-in-the-Dark                              | \$10.00                | \$8.50                  | \$7.00                       |  |
| NEW | Sublimated Glitter                            | \$10.00                | \$8.50                  | \$7.00                       |  |
|     | Woven Label                                   | \$10.00                | \$8.50                  | \$7.00                       |  |
|     | Print Stitch                                  | \$12.00                | \$10.00                 | \$9.00                       |  |
|     | Embroidered Applique                          | \$12.00                | \$10.00                 | \$9.00                       |  |
|     | Genuine Leather                               | \$12.00                | \$10.00                 | \$9.00                       |  |
| NEW | Acrylic - Heat Seal Only                      | \$12.00                | \$10.00                 | \$9.00                       |  |
|     | PV+ - Heat Seal Only                          | \$14.50                | \$12.50                 | \$11.50                      |  |
|     | FlexStyle <sup>™</sup> Domed - Heat Seal Only | \$14.50                | \$12.50                 | \$11.50                      |  |
|     | Flexstyle <sup>™</sup> Flat - Heat Seal Only  | \$14.50                | \$12.50                 | \$11.50                      |  |
|     | Chenille - Heat Seal Only                     | \$16.00                | \$14.50                 | \$13.50                      |  |
|     | APPLICATION                                   | LEVEL 1(A)             | LEVEL 2(A)              | LEVEL 3(A)                   |  |
|     | Heat Seal                                     | Included               | Included                | Included                     |  |
|     | Sewn                                          | \$2.00                 | \$2.00                  | \$2.00                       |  |