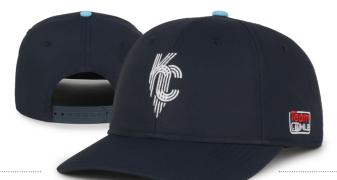

Elevate your youth league with the **Team MLB® City Connect** series baseball caps, an official **MLB®** licensed collection that celebrates the heart and soul of your favorite city. The **MLB-550CC** collection is available for 20 **MLB®** teams, and comes in both youth and adult sizing. It features a snapback closure, pro round crown, performance fabric, and a slight pre-curved visor.

TEAM *MLB*<sup>™</sup> LOGO LOCATED ON LEFT TEMPLE OF ALL MAJOR LEAGUE BASEBALL<sup>®</sup> REPLICA CAPS.

NEW