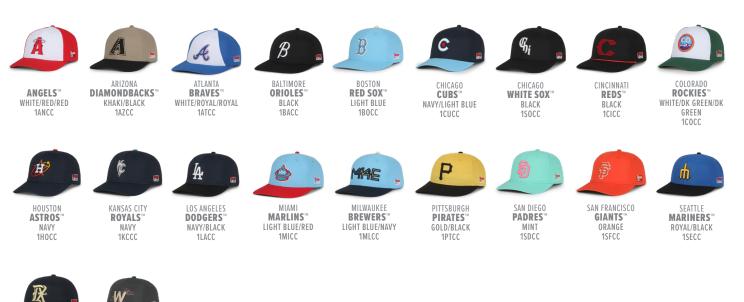

Elevate your youth league with the **Team MLB® City Connect** series baseball caps, an official **MLB®** licensed collection that celebrates the heart and soul of your favorite city. The **MLB-550CC** collection is available for 20 **MLB®** teams, and comes in both youth and adult sizing. It features a snapback closure, pro round crown, performance fabric, and a slight pre-curved visor.

TEXAS **Rangers™** Navy 1txcc WASHINGTON NATIONALS<sup>M</sup>

ATIONALS™ GRAPHITE 1WNCC

Major League and Minor League Baseball trademarks and copyrights are used with permission of Major League Baseball®. Visit **MLB.com** 