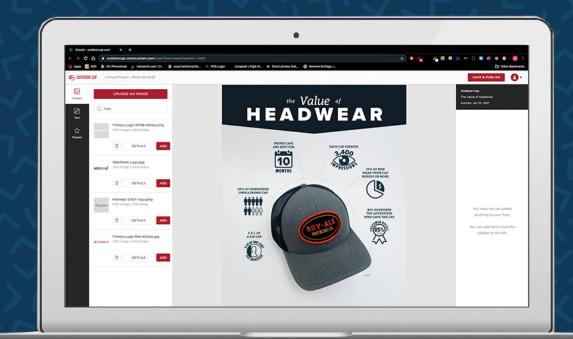

## CREATE YOUR OWN VALUE OF HEADWEAR CUSTOM FLYER

#### outdoorcap.zoomcustom.com

# QUICK & EASY FLYERS & SOCIAL MEDIA POSTS

| 👂 🔍 🍕 Custom Flyer                                         | s x > Edit - outdoorcap.com           | × +                                                                                                                      |                                                                                                                  |                      |
|------------------------------------------------------------|---------------------------------------|--------------------------------------------------------------------------------------------------------------------------|------------------------------------------------------------------------------------------------------------------|----------------------|
| ← → C & outdoorcap.zoomcustom.com/user/l/lyer/1062210/edit |                                       |                                                                                                                          |                                                                                                                  | <b>☆Θ</b> :          |
| COUTDOOR CAP The                                           | Non-Profit Industry Draft saved       |                                                                                                                          | C P                                                                                                              | UBLISH CHANGES       |
| Q                                                          | MBW-800GC                             | ···· NAN - PRAFIT INDIIS                                                                                                 | TRY                                                                                                              | MANAGE PAGES         |
|                                                            | As low as \$8.00                      |                                                                                                                          |                                                                                                                  | tsWork Logo #1       |
| Folders SAVE *                                             | DETAILS ADD                           |                                                                                                                          | Ø N                                                                                                              | DN - PROFIT INDUSTRY |
| EC .                                                       | MBW-8005B                             |                                                                                                                          | (P) (P)                                                                                                          | e                    |
| ÷ 🥥                                                        | As low as \$7.50<br>Agua/dark Grey/ v |                                                                                                                          | WT-130                                                                                                           | reen Shot 2019 10 1  |
| lackgrounds<br>SAVE *                                      |                                       | Sama Sama Sama Sama Sama Sama Sama Sama                                                                                  | er blind gewinde fanzel fan blinde<br>en jeune for, Hennenen Hune<br>anestenen Maar Bast, musik, oog<br>en Omere | 27-600               |
| 2<br>Text                                                  |                                       |                                                                                                                          | 00                                                                                                               | IN50                 |
| \$                                                         | 8H-600<br>As low as \$19.69           |                                                                                                                          | OR                                                                                                               | VT-130               |
| Shapes                                                     | Khaki/olive                           | CTN50 BCT-600                                                                                                            | all shows a second s  | 3w-600               |
| SAVE *                                                     | DETAILS ADD                           | Pin Baud Course (E) Bayle Panchanad Pin Bail Course<br>Water Strackberg, Solid Back, Plantic Bayle Course<br>Brog Course | n) me General Han.<br>Seal, Head Law                                                                             | NT-116               |
| <i>A</i>                                                   | TAC-600<br>As low as \$10.76          | BATSHOOD                                                                                                                 | > ZOOM catalog                                                                                                   | ickground New A      |
|                                                            | Kryptek Page                          | es: 1                                                                                                                    | $+$ $\langle \rangle$                                                                                            |                      |