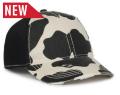

Sublimated Patch

NEW

HOLSTEIN/ BLACK

MODERN CHEETAH/ TEA STAIN

POLKA DOT/ TEA STAIN

STARS/ TEA STAIN