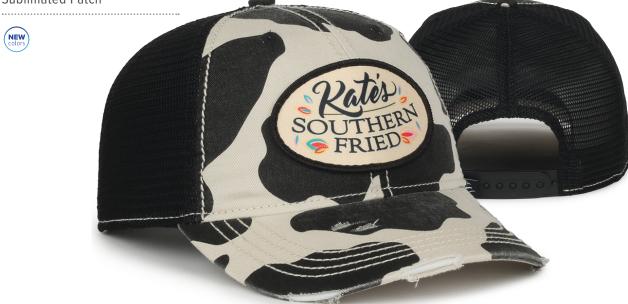

## **OC801P**

## Printed Distressed Tea-Stained Mesh

| PROFILE       | Low Crown                                                                          |
|---------------|------------------------------------------------------------------------------------|
| SIZE          | One Size Fits Most                                                                 |
| SHAPE         | Unstructured                                                                       |
| FABRIC        | Pigment Dyed Cotton Twill                                                          |
| VISOR         | Frayed Pre-Curved                                                                  |
| SWEATBAND     | Cotton Twill                                                                       |
| ADD'L DETAILS | Screen Printed Pattern on Front Panels and Visor, Tea Stain is Unique to Each Cap, |
|               | Consistency May Vary, Heavy Decorative Stitch on Crown and Visor                   |

Sublimated Patch

NEW

HOLSTEIN/ BLACK

MODERN CHEETAH/ TEA STAIN

POLKA DOT/ TEA STAIN

STARS/ TEA STAIN