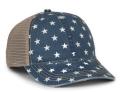

## **OC801P**

## Printed Distressed Tea-Stained Mesh

| PROFILE       | Low Crown                                                                          |
|---------------|------------------------------------------------------------------------------------|
| SIZE          | One Size Fits Most                                                                 |
| SHAPE         | Unstructured                                                                       |
| FABRIC        | Pigment Dyed Cotton Twill                                                          |
| VISOR         | Frayed Pre-Curved                                                                  |
| SWEATBAND     | Cotton Twill                                                                       |
| ADD'L DETAILS | Screen Printed Pattern on Front Panels and Visor, Tea Stain is Unique to Each Cap, |
|               | Consistency May Vary, Heavy Decorative Stitch on Crown and Visor                   |

Sublimated Patch

NEW

HOLSTEIN/ BLACK

MODERN CHEETAH/ TEA STAIN

POLKA DOT/ TEA STAIN

STARS/ TEA STAIN