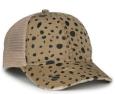

Sublimated Patch

NEW

HOLSTEIN/ BLACK

MODERN CHEETAH/ TEA STAIN

POLKA DOT/ TEA STAIN

STARS/ TEA STAIN