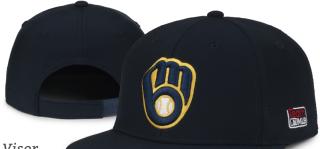

## **MLB-450**

## Team **MLB®** Performance Flat Visor

| PROFILE<br>SIZE | High Crown<br>One Size Fits Most and Youth |
|-----------------|--------------------------------------------|
| SHAPE           | Structured                                 |
| FABRIC          | Polyester                                  |
| VISOR           | Flat                                       |
| SWEATBAND       | Moisture-Wicking Polyester                 |
| DECORATION      | 3D Embroidery                              |
| ADD'L DETAILS   | Black Anti-Glare Undervisor                |

The **MLB-450** features performance fabric, flat visor, and hook/loop tape closure. This collection is available for 30 **MLB**<sup>®</sup> teams.

Major League and Minor League Baseball trademarks and copyrights are used with permission of Major League Baseball<sup>®</sup>. Visit **MLB.com** 