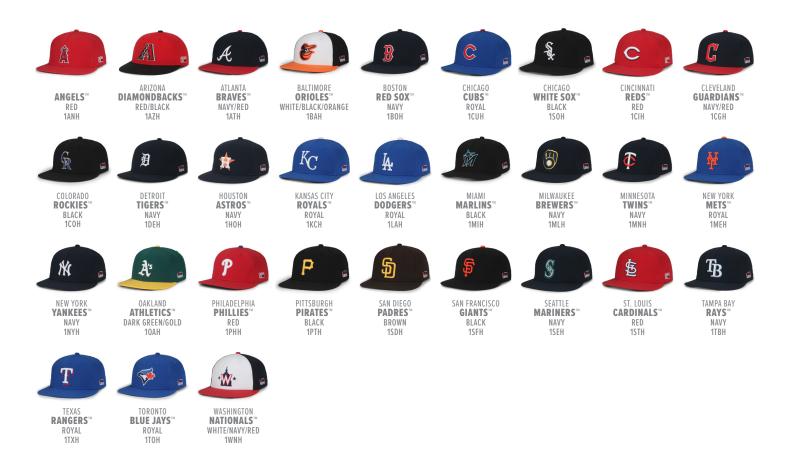

The **MLB-450** features performance fabric, flat visor, and hook/loop tape closure. This collection is available for 30 **MLB**<sup>®</sup> teams.

Major League and Minor League Baseball trademarks and copyrights are used with permission of Major League Baseball<sup>®</sup>. Visit **MLB.com** 