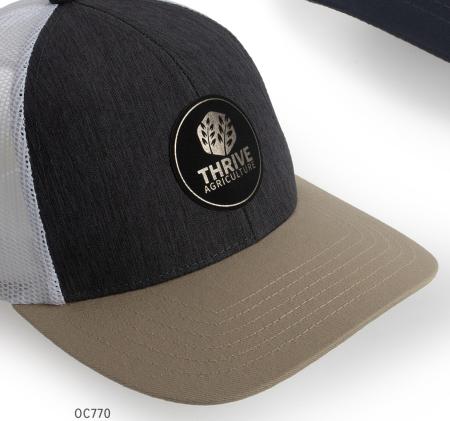

# **NOW AVAILABLE**

FAUX LEATHER & CUSTOM SHAPE PATCHES

ALL PATCHES ARE DESIGNED, PRODUCED & APPLIED IN HOUSE

### **Application**

Heat Sealed: Included in price Stitched: Add \$2.00/each (A)

LEAD TIMES

Virtual: Up to 3-5 business days.

Main Production: 10–14 business days after approval and receipt of PO.

OC771

48 Piece Minimum
Max Size for Custom Shapes is
4.5"w x 2.3"h