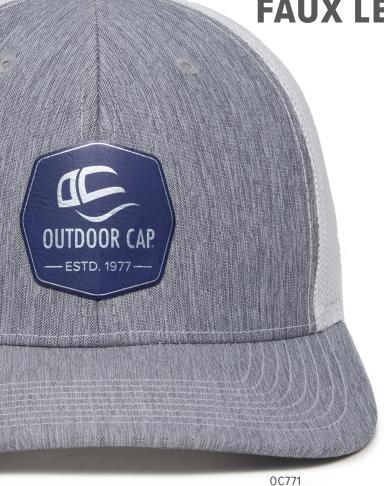

# **NOW AVAILABLE**

FAUX LEATHER & CUSTOM SHAPE PATCHES

ALL PATCHES ARE DESIGNED, PRODUCED & APPLIED IN HOUSE

### **Application**

Heat Sealed: Included in price Stitched: Add \$2.00/each (A)

LEAD TIMES

Virtual: Up to 3-5 business days.

Main Production: 10–14 business days after approval and receipt of PO.

OC771

48 Piece Minimum
Max Size for Custom Shapes is
4.5"w x 2.3"h